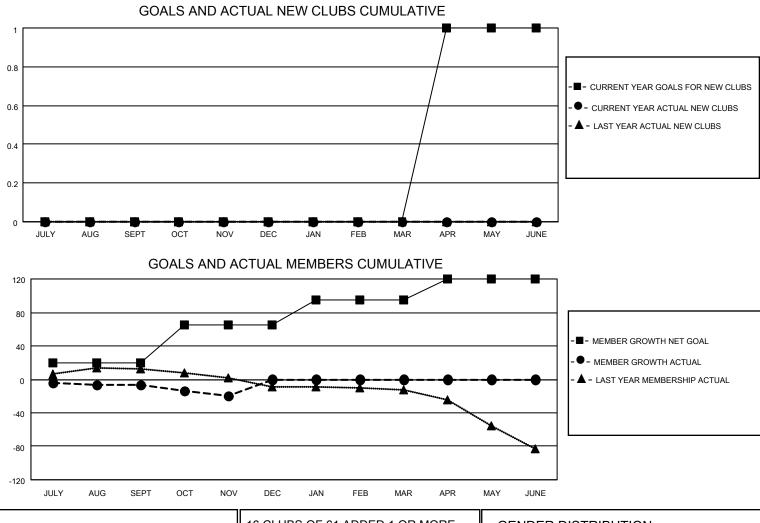

## LOCATION ENGLAND

District 105SE

Results as of: 11/30/2020

| Clubs                 |               |           |               | Members               |                         |                         |                                                    |  |  |
|-----------------------|---------------|-----------|---------------|-----------------------|-------------------------|-------------------------|----------------------------------------------------|--|--|
| RESULTS FOR 2020-2021 |               |           |               | RESULTS FOR 2020-2021 |                         |                         |                                                    |  |  |
| QUARTER               | NEW CLUB GOAL | NEW CLUBS | DROPPED CLUBS | QUARTER               | /BER GROWTH NET<br>GOAL | MEMBER GROWTH<br>ACTUAL | DROPPED<br>MEMBERS ACTUAL<br>(including transfers) |  |  |
| JULY/AUG/SEPT         | 0             | 0         | 0             | JULY/AUG/SEPT         | 20                      | 14                      | 19                                                 |  |  |
| OCT/NOV/DEC           | 0             | 0         | 0             | OCT/NOV/DEC           | 45                      | 9                       | 22                                                 |  |  |
| JAN/FEB/MAR           | 0             | 0         | 0             | JAN/FEB/MAR           | 30                      | 0                       | 0                                                  |  |  |
| APR/MAY/JUNE          | 1             | 0         | 0             | APR/MAY/JUNE          | 25                      | 0                       | 0                                                  |  |  |

| DROPPED CLUBS: 0 |    | 16 CLUBS OF 61 ADDED 1 OR MORE | GENDER DISTRIBUTION                                                                                     |              |     |
|------------------|----|--------------------------------|---------------------------------------------------------------------------------------------------------|--------------|-----|
|                  |    | NEW MEMBERS                    | MALE 906 (72.25%)                                                                                       |              |     |
| l                |    |                                | FEMALE                                                                                                  | 348 (27.75%) |     |
| DROPPED MEMBERS  |    |                                |                                                                                                         |              |     |
| DECEASED         | 9  |                                | CK HERE FOR CUMULATIVE TOTAL FAMILY UNIT MEMBERS   MBERSHIP DATA FAMILY MEMBERS PAYING HALF   DUES DUES |              | 142 |
| CLUB CANCELLED   | 0  | MEMBERSHIP DATA                |                                                                                                         |              | 74  |
| OTHER            | 32 |                                |                                                                                                         |              | 71  |
| TOTAL            | 41 |                                |                                                                                                         |              |     |
|                  |    |                                |                                                                                                         |              |     |